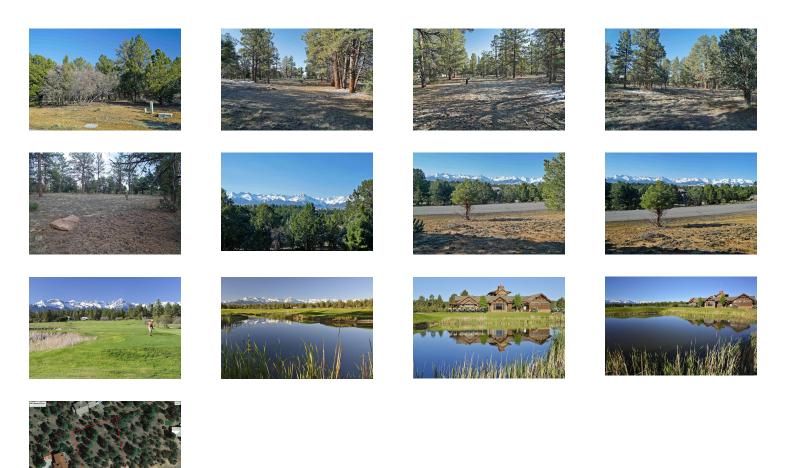

## PROPERTY DESCRIPTION/REMARKS

Prop. Description/Remarks Undoubtedly one of the best view lots in the entire county at anywhere near this price! Level lot with the soil tests for foundation/septic already completed. All photos were taken from ground level with no deceptive drone views. With proper HOA approved tree removal/trimming, you can have almost unobstructed views of the San Juan range, including Mt. Sneffels, from the first level! A second story would take the views to an insane viewing experience. High speed fiber optic internet from Clearnetworx is in the road directly in front of the lot. The Divide Ranch and Club golf course on Log Hill Mesa is one of the best kept secrets in Colorado. If you enjoy golf, beautiful scenery, outdoor activities, and friendly people, your search is over. Recreational activities abound in the area. Ridgway State Park which has great boating, fishing, and camping is located about 15 minutes away. Telluride and its exceptional skiing is a short 45 minute drive. The mountains are well known for their stunning vistas which can be reached by 4WD or hiking for the more adventurous. There is also biking, rafting, camping, fishing, hunting, and a host of other activities. Ridgway is still a small town with some of the friendliest people you will ever meet. There are plenty of great eating establishments, art galleries, and cultural activities to keep one of the top rated regional hospitals in the country, regional airport, Home Depot, large grocery stores, Walmart, and numerous other national and local businesses. Founders level golf membership automatically transfers with the sale of the lot.